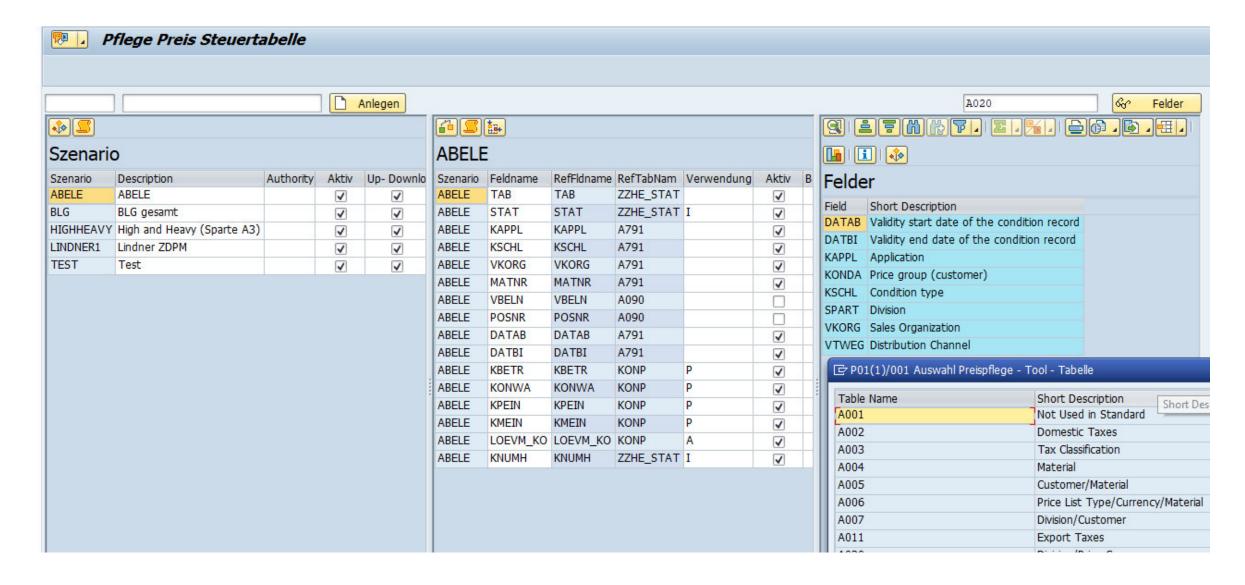

12345678   |          |        |       | 04.03.2023 | 31.03.2023 | 0           |            |            | 0          |
| 11 | A817        | @5B@       | V        | ZAP1        | A1      |              | LO05003  | 123456782  |          |        |       | 04.03.2023 | 31.03.2023 | 0           |            |            | 0          |
| 12 | A817        | @5B@       | V        | ZAP1        | A1      |              | LO05003  | 1234567890 |          |        |       | 04.03.2023 | 31.03.2023 | 0           |            |            | 0          |
| 13 |             |            |          |             |         |              |          |            |          |        |       |            |            |             |            |            |            |

## eRep - Configurator - ePrice



## Application eNace

The eNace application is based on the eRep-technology.

Message condition records can be maintained directly online.

Messages can be made available via Excel download.

Messages can be loaded and imported via Excel upload.

Display, change, create and delete are supported.



## eRep - Configurator - eNace



## Demo Reporting

The Reporting application is based on the eRep-technology.

Reporting is intended to demonstrate the capabilities of the eRep framework.

|          | port Vertriebsbelege               |                                |       |         |         |         |              |          |        |         |      |      |           |       |      |      |           |      |      |           |
|----------|------------------------------------|------