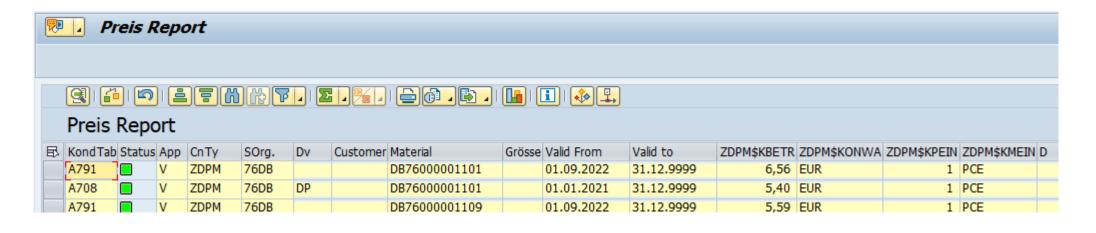

## Application ePrice

The ePrice application is based on the eRep technology.

Prices can be maintained directly online.

Prices can be provided via Excel download.

Prices can be loaded and imported via Excel upload.

Display, change, create and delete are supported.