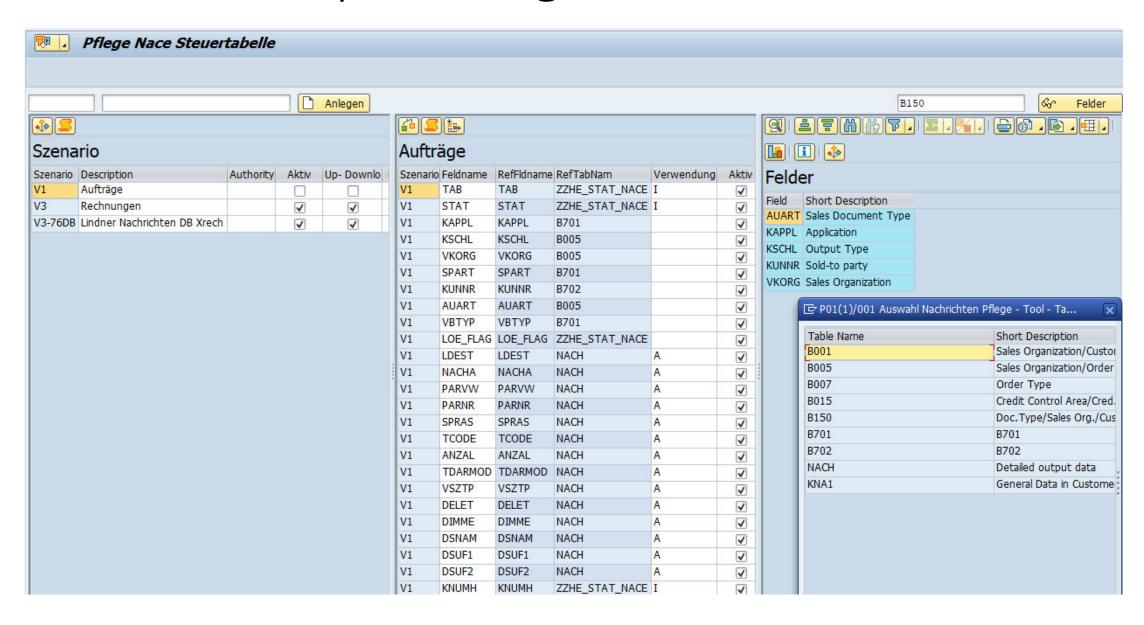

|
| 12 | A817        | @5B@       | V        | ZAP1        | A1      |              | LO05003  | 1234567890 |          |        |       | 04.03.2023 | 31.03.2023 | 0           |            |            | 0          |
| 13 |             |            |          |             |         |              |          |            |          |        |       |            |            |             |            |            |            |

## eRep - Configurator - ePrice



## Application eNace

The eNace application is based on the eRep-technology.

Message condition records can be maintained directly online.

Messages can be made available via Excel download.

Messages can be loaded and imported via Excel upload.

Display, change, create and delete are supported.



## eRep - Configurator - eNace



## Demo Reporting

The Reporting application is based on the eRep-technology.

Reporting is intended to demonstrate the capabilities of the eRep framework.

|          | port Vertriebsbelege               |                                |       |         |         |         |              |          |        |         |      |      |           |       |      |      |           |      |      |           |
|----------|------------------------------------|--------------------------------|-------|---------|---------|---------|--------------|----------|--------|---------|------|------|-----------|-------|------|------|-----------|------|------|-----------|
| Debit    | tor Name 1                         | Name 2                         | Oty K | Gr1 Fax | Nebenst | Telefon | Nebenst, Fax | N